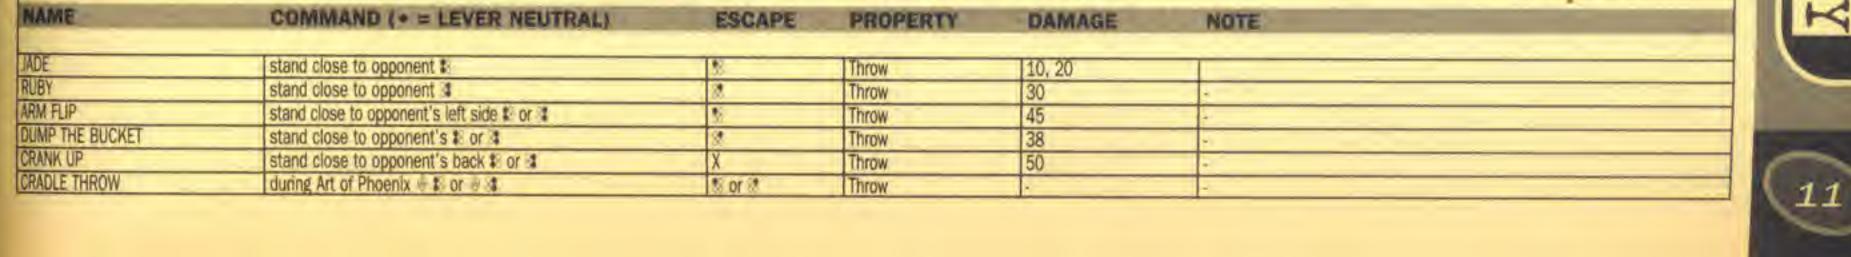

|                                                         |                  | 12, 21, 21 | 3rd hit delays                                                     |

FREEPLAY

.

PLAYER'S GUIDE

THROW: LING XIAOYU



| THROW: LING XIAOYU  |                                       |        |          |        |                                                                                                           |  |  |
|---------------------|---------------------------------------|--------|----------|--------|-----------------------------------------------------------------------------------------------------------|--|--|
| NAME                | COMMAND (* = LEVER NEUTRAL)           | ESCAPE | PROPERTY | DAMAGE | NOTE                                                                                                      |  |  |
| REVERSE THROW A     | show your back to opponent to or a    | lor a  | Throw    | 1      | Throw differs depending on the part with which you catch the opponent.<br>Do not tur